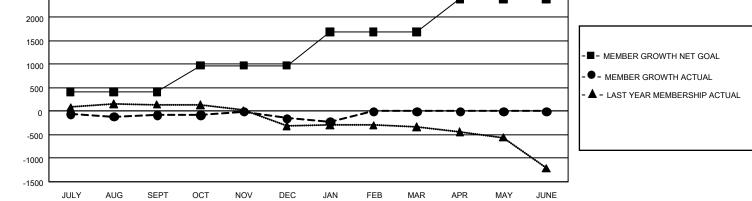

## GAT MONTHLY MEMBERSHIP PROGRESS REPORT

GMT Constitutional Area 7, Group A

REPORT DOES NOT INCLUDE CLUBS IN UNDISTRICTED AREAS.

| Clubs                 |               |           |               | Members               |                        |                         |                                                    |  |
|-----------------------|---------------|-----------|---------------|-----------------------|------------------------|-------------------------|----------------------------------------------------|--|
| RESULTS FOR 2020-2021 |               |           |               | RESULTS FOR 2020-2021 |                        |                         |                                                    |  |
| QUARTER               | NEW CLUB GOAL | NEW CLUBS | DROPPED CLUBS | QUARTER MEME          | BER GROWTH NET<br>GOAL | MEMBER GROWTH<br>ACTUAL | DROPPED<br>MEMBERS ACTUAL<br>(including transfers) |  |
| JULY/AUG/SEPT         | 0             | 2         | 9             | JULY/AUG/SEPT         | 416                    | 709                     | 691                                                |  |
| OCT/NOV/DEC           | 6             | 9         | 0             | OCT/NOV/DEC           | 559                    | 864                     | 830                                                |  |
| JAN/FEB/MAR           | 18            | 2         | 4             | JAN/FEB/MAR           | 711                    | 174                     | 220                                                |  |
| APR/MAY/JUNE          | 30            | 0         | 0             | APR/MAY/JUNE          | 708                    | 0                       | 0                                                  |  |