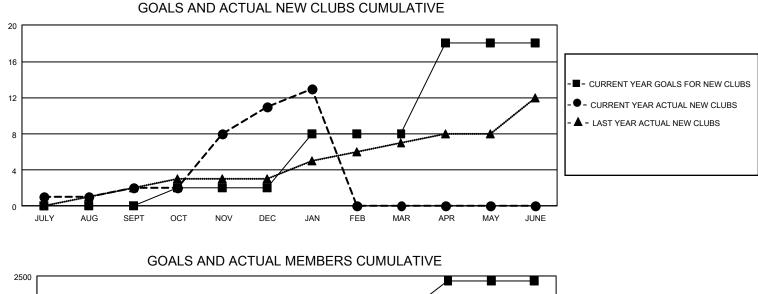

## GAT MONTHLY MEMBERSHIP PROGRESS REPORT

GMT Constitutional Area 7, Group A

REPORT DOES NOT INCLUDE CLUBS IN UNDISTRICTED AREAS.

| Clubs                 |               |           |               | Members               |                        |                         |                                                    |  |
|-----------------------|---------------|-----------|---------------|-----------------------|------------------------|-------------------------|----------------------------------------------------|--|
| RESULTS FOR 2020-2021 |               |           |               | RESULTS FOR 2020-2021 |                        |                         |                                                    |  |
| QUARTER               | NEW CLUB GOAL | NEW CLUBS | DROPPED CLUBS | QUARTER MEME          | BER GROWTH NET<br>GOAL | MEMBER GROWTH<br>ACTUAL | DROPPED<br>MEMBERS ACTUAL<br>(including transfers) |  |
| JULY/AUG/SEPT         | 0             | 2         | 9             | JULY/AUG/SEPT         | 416                    | 709                     | 691                                                |  |
| OCT/NOV/DEC           | 6             | 9         | 0             | OCT/NOV/DEC           | 559                    | 864                     | 830                                                |  |
| JAN/FEB/MAR           | 18            | 2         | 4             | JAN/FEB/MAR           | 711                    | 174                     | 220                                                |  |
| APR/MAY/JUNE          | 30            | 0         | 0             | APR/MAY/JUNE          | 708                    | 0                       | 0                                                  |  |